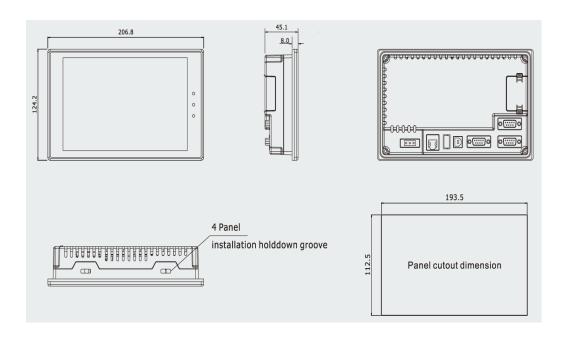

L010818

| Performance Specifications |                                                                    |
|----------------------------|--------------------------------------------------------------------|
| Display                    | 7" 16:9 TFT                                                        |
| Resolution                 | 800 x 480 Pixels                                                   |
| Color                      | 65,536 Colors                                                      |
| Backlight                  | LED                                                                |
| Brightness                 | 300 cd/m <sup>2</sup>                                              |
| Backlight Life             | 50000 Hrs                                                          |
| Touch Panel                | 4-Wire Precision Resistance Network                                |
| Processor                  | 32-bit RISC CPU 800 MHz                                            |
| Memory                     | 128 MB FLASH, 64 MB DDR2                                           |
| Expandable Memory          | 1 USB Host, 1 SD Card                                              |
| Recipe Memory & RTC        | 512 KB & RTC                                                       |
| Printer Port               | USB/Serial Port                                                    |
| Ethernet                   | Support                                                            |
| Program Download           | USB Slave/Serial Port/Ethernet Port                                |
| COM Port                   | COM0:RS232/RS485-2/RS485-4, COM1:RS232/RS485-2/RS485-4, COM0:RS232 |
| Electrical Specifications  |                                                                    |
| Rated Power                | 8 W                                                                |
| Rated Voltage              | 24 VDC                                                             |
| Input Range                | 21~28 VDC In-built Isolated Power Supply                           |
| Power Down Allowed         | < 5 ms                                                             |
| Insulation Resistance      | > 50M Ω @ 500 VDC                                                  |
| Dielectric Strength Test   | 500 VAC 1 Minute                                                   |
| Structure Specifications   |                                                                    |
| Shell Color                | Black                                                              |
| Shell Material             | ABS                                                                |
| Dimensions(mm)             | 206.8 x 124.2 x 45.1                                               |
| Cutout Size(mm)            | 193.5 x 112.5                                                      |
| Weight                     | 0.8 Kg                                                             |
| Environment Specifications |                                                                    |
| Operating Temperature      | 0°~50° C                                                           |
| Operating Humidity         | 10~90% Non-Condensing                                              |
| Storage Temperature        | -10°~60° C                                                         |
| Storage Humidity           | 10~90% Non-Condensing                                              |
| Shockproof Test            | 10~25 Hz (X,Y, Z Direction, 2G, 30 Minutes)                        |
| Cooling Method             | Natural Air Cooling                                                |
| Certifications             |                                                                    |
| Degree of Protection       | IP65 (Front Panel)                                                 |
| CE Certification           | Comply with EN61000-6-2:2005 and EN61000-6-4:2007 Standards        |
| FCC Compatibility          | Complies with FCC Class A                                          |
| UL Certification           | Complies with UL 508                                               |